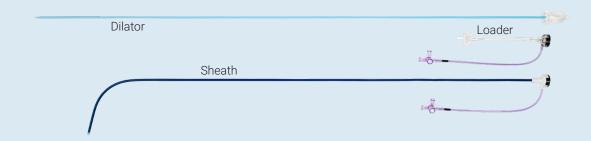

## Occlutech Delivery Set III

## Product specifications



| Туре                      | Article<br>Number | Size [F] | Usable<br>Length<br>Sheath [mm] | Usable<br>Length<br>Loader [mm] | Distal<br>Angle [°] | French<br>Size Color<br>Code |
|---------------------------|-------------------|----------|---------------------------------|---------------------------------|---------------------|------------------------------|
| 45°<br>Regular<br>Length  | 98DS006           | 6        | 790                             | 85                              | 45                  |                              |
|                           | 98DS007           | 7        | 790                             | 85                              | 45                  |                              |
|                           | 98DS008           | 8        | 790