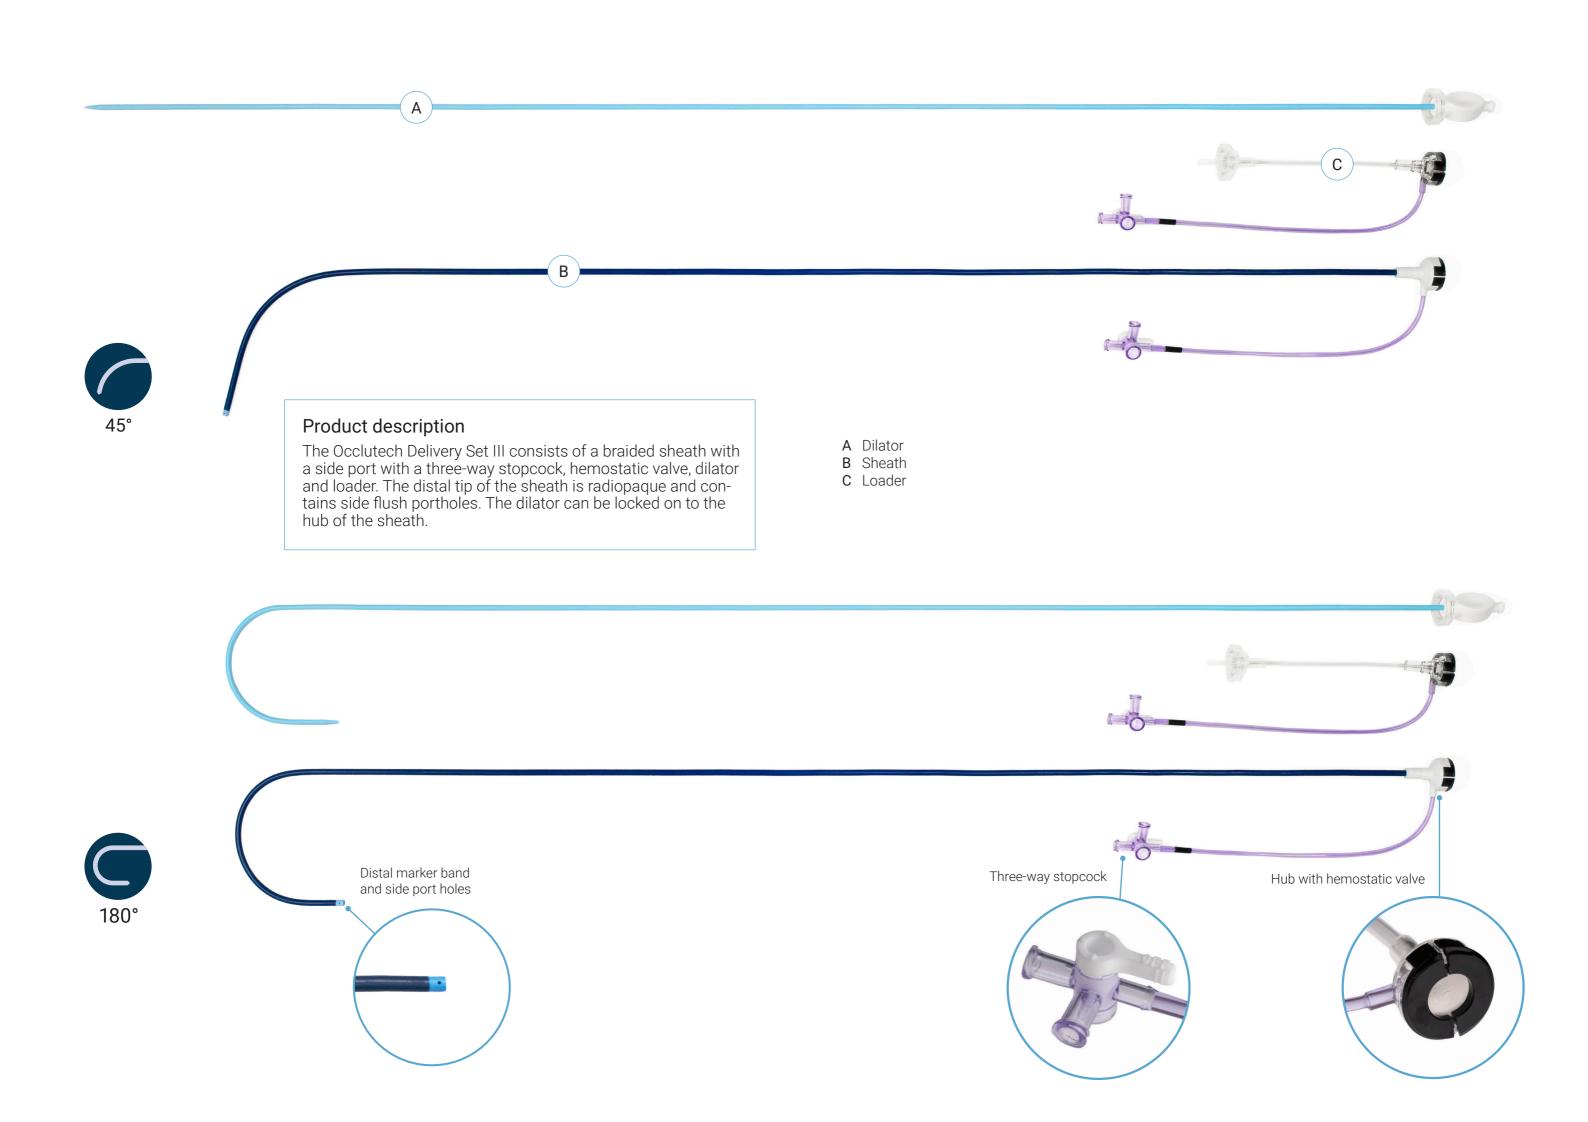

## Occlutech Delivery Set III

## Product specifications



| Туре                      | Article<br>Number | Size [F] | Usable<br>Length<br>Sheath [mm] | Usable<br>Length<br>Loader [mm] | Distal<br>Angle [°] | French<br>Size Color<br>Code |
|---------------------------|-------------------|----------|---------------------------------|---------------------------------|---------------------|------------------------------|
| 45°<br>Regular<br>Length  | 98DS006           | 6        | 790                             | 85                              | 45                  |                              |
|                           | 98DS007           | 7        | 790                             | 85                              | 45                  |                              |
|